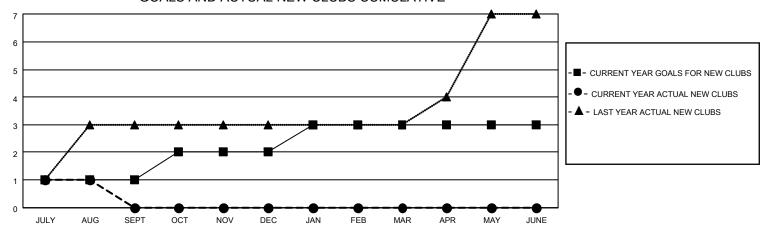

#### GOALS AND ACTUAL NEW CLUBS CUMULATIVE

## District 307 A1

| Clubs RESULTS FOR 2023-2024 |   |   |   | Members RESULTS FOR 2023-2024 |     |    |    |
|-----------------------------|---|---|---|-------------------------------|-----|----|----|
|                             |   |   |   |                               |     |    |    |
| JULY/AUG/SEPT               | 1 | 1 | 2 | JULY/AUG/SEPT                 | 100 | 94 | 72 |
| OCT/NOV/DEC                 | 1 | 0 | 0 | OCT/NOV/DEC                   | 120 | 0  | 0  |
| JAN/FEB/MAR                 | 1 | 0 | 0 | JAN/FEB/MAR                   | 100 | 0  | 0  |
| APR/MAY/JUNE                | 0 | 0 | 0 | APR/MAY/JUNE                  | 50  | 0  | 0  |