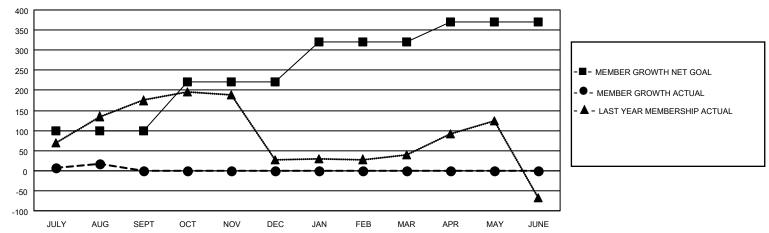

#### GOALS AND ACTUAL MEMBERS CUMULATIVE

| DROPPED CLUBS: 2    |    | 28 CLUBS OF 108 ADDED 1 OR<br>MORE NEW MEMBERS | GENDER DISTRIBUTION       |                |  |
|---------------------|----|------------------------------------------------|---------------------------|----------------|--|
|                     |    | WORE NEW WEINBERS                              | MALE                      | 914 (37.14%)   |  |
|                     |    |                                                | FEMALE                    | 1,547 (62.86%) |  |
| DROPPED MEMBERS     |    |                                                | NON BINARY                | 0 (0.00%)      |  |
| DITOT I DI MEMBERTO |    |                                                | PREFER NOT TO ANSWER      | 0 (0.00%)      |  |
| DECEASED            | 2  |                                                |                           | ,              |  |
| CLUB CANCELLED      | 0  | CLICK HERE FOR CUMULATIVE                      | TOTAL FAMILY UNIT MEMBERS | 764            |  |
| OTHER               | 70 | MEMBERSHIP DATA                                |                           |                |  |
| TOTAL               | 72 |                                                | FAMILY MEMBERS PAYING HAI | F DUES 454     |  |
|                     |    |                                                |                           |                |  |

## District 307 A1

| Clubs RESULTS FOR 2023-2024 |   |   |   | Members RESULTS FOR 2023-2024 |     |    |    |
|-----------------------------|---|---|---|-------------------------------|-----|----|----|
|                             |   |   |   |                               |     |    |    |
| JULY/AUG/SEPT               | 1 | 1 | 2 | JULY/AUG/SEPT                 | 100 | 94 | 72 |
| OCT/NOV/DEC                 | 1 | 0 | 0 | OCT/NOV/DEC                   | 120 | 0  | 0  |
| JAN/FEB/MAR                 | 1 | 0 | 0 | JAN/FEB/MAR                   | 100 | 0  | 0  |
| APR/MAY/JUNE                | 0 | 0 | 0 | APR/MAY/JUNE                  | 50  | 0  | 0  |